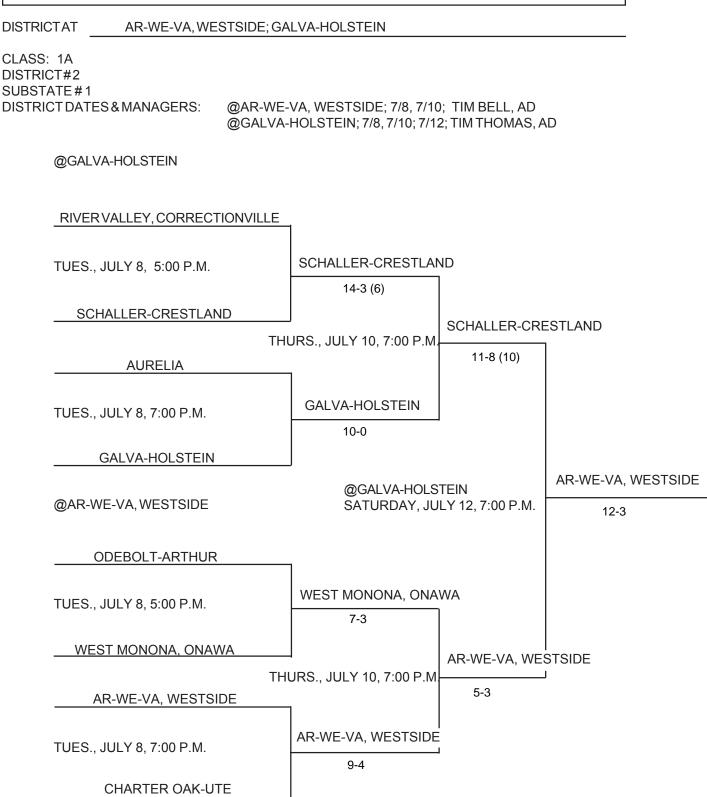

DISTRICTAT GEHLEN CATHOLIC, LEMARS; ST. MARY'S, REMSEN

CLASS: 1A DISTRICT#1 SUBSTATE#1 DISTRICT DATES & MANAGERS:

@GEHLEN CATHOLIC, LEMARS; 7/8, 7/10, 7/12; HEATH REICHLE, AD @ST. MARY'S, REMSEN; 7/8, 7/10; CRAIG HOFFMAN, AD

@ST. MARY'S, REMSEN





DISTRICTAT ALTA; HARRIS-LAKE PARK; SPENCER CLASS: 1A DISTRICT#3 SUBSTATE#2 DISTRICT DATES & MANAGERS: @ALTA; 7/8, 7/10; TERRI ZIMMERMAN, AD @HARRIS-LAKE PARK; 7/8, 7/10; JARED RAHE, AD @SPENCER; 7/12; ROGER JOHNSON, AD **@HARRIS-LAKE PARK** HARRIS-LAKE PARK HARRIS-LAKE PARK TUES., JULY 8, 7:00 P.M. 3-1 **RUTHVEN-AYRSHIRE** CLAY CENTRAL-EVERLY THURS., JULY 10, 7:00 P.M. 18-12 CLAY CENTRAL-EVERLY CLAY CENTRAL-EVERLY TUES., JULY 8, 5:00 P.M.

**GEORGE-LITTLE ROCK** 

**NEWELL-FONDA** 

ST. MARY'S, STORM LAKE

ALTA

LAURENS-MARATHON

TUES., JULY 8, 5:00 P.M.

TUES., JULY 8, 7:00 P.M.

@ALTA

11-1 (5) @SPENCER SATURDAY, JULY 12, 7:00 P.M. CLAY CENTRAL-EVERLY 6-4 5. ST. MARY'S, STORM LAKE 6-5 ALTA THURS., JULY 10, 7:00 P.M 7-5

Above pairings and time schedule established as directed by the Bo