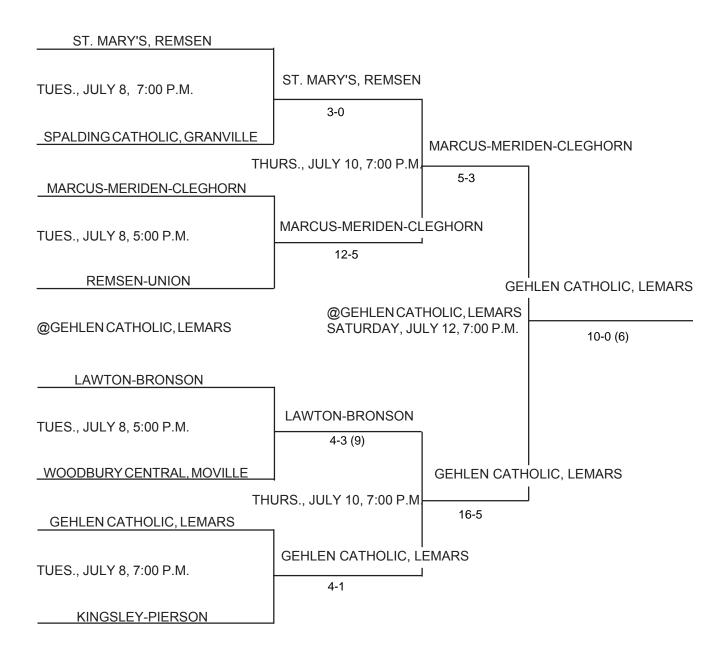

DISTRICTAT GEHLEN CATHOLIC, LEMARS; ST. MARY'S, REMSEN

CLASS: 1A DISTRICT#1 SUBSTATE#1 DISTRICT DATES & MANAGERS:

@GEHLEN CATHOLIC, LEMARS; 7/8, 7/10, 7/12; HEATH REICHLE, AD @ST. MARY'S, REMSEN; 7/8, 7/10; CRAIG HOFFMAN, AD