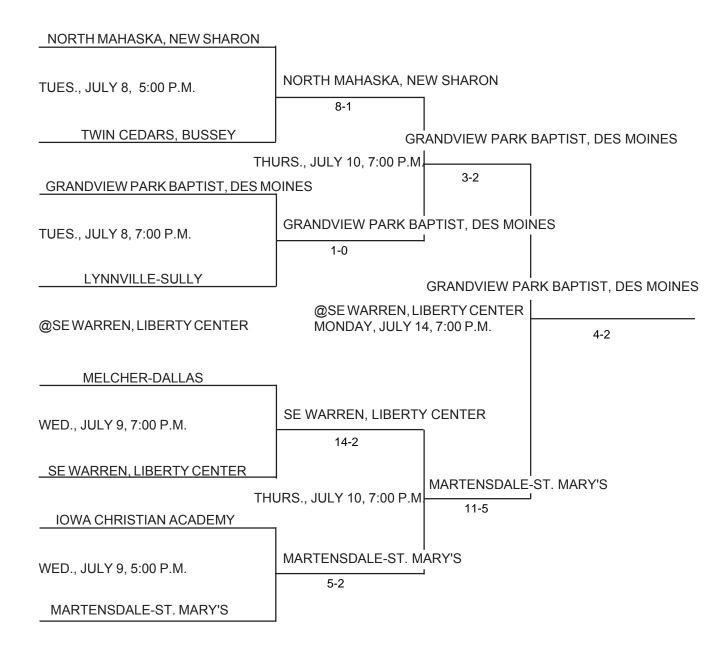

DISTRICTAT LYNNVILLE-SULLY; SOUTHEAST WARREN, LIBERTY CENTER

CLASS: 1A DISTRICT#12 SUBSTATE#6 DISTRICT DATES & MANAGERS: @LYNNVILLE-SULLY; 7/8, 7/10; BOB SCANDRIDGE, AD @SE WARREN, LIBERTY CENTER; 7/8, 7/10, 7/12; DAVE RIPPERGER, AD